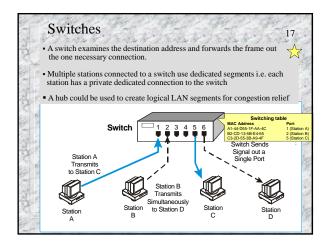

---------|
|               | /Internet layer                |                  |               |
|               | Data Link lay                  |                  |               |
|               | will carry the p<br>nation LAN | backet to the ne | ext router or |
| the destin    |                                |                  |               |
|               |                                | 247 6 447        |               |
|               | First                          | Router           | Calles .      |
|               | 1 Salah 1                      | Router           |               |
|               | Network                        | /Internet        | Packet        |
| ALL ALL       | 1 Salah 1                      | 9.3. 18 9.9      | Packet        |























| 1. | How a Source-routing bridge differ from a transparent bridge ? |
|----|----------------------------------------------------------------|
| 2. | What is the purpose of a discovery frame ?                     |
| 3. | In what situations is a Remote bridge used?                    |
| 4. | What are the basic functions of a router?                      |
| 5. | What is a crossover cable?                                     |