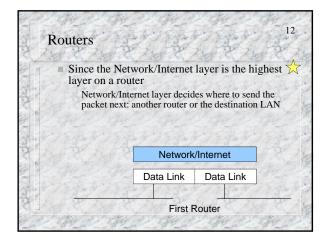

| · contraction | WELL & MALL WELL               | PART POLICE      | A CASE EN     |
|---------------|--------------------------------|------------------|---------------|
|               | /Internet layer                |                  |               |
|               | Data Link lay                  |                  |               |
|               | will carry the p<br>nation LAN | backet to the ne | ext router or |
| the destin    |                                |                  |               |
|               |                                | 247 6 447        |               |
|               | First                          | Router           | Calles .      |
|               | 1 Salah 1                      | Router           |               |
|               | Netw