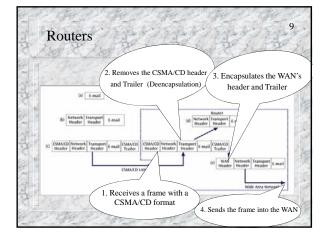

| · contraction | WELL & MALL WELL               | PART POLICE      | A CASE EN     |
|---------------|--------------------------------|------------------|---------------|
|               | /Internet layer                |                  |               |
|               | Data Link lay                  |                  |               |
|               | will carry the p<br>nation LAN | backet to the ne | ext router or |
| the destin    |                                |                  |               |
|               |                                | 247 6 447        |               |
|               | First                          | Router           | Calles .      |
|               | 1 Salah 1                      | Router           |               |
|               | Network                        | /Internet        | Packet        |
| ALL ALL       | 1 Salah 1                      | 9.3. 18 9.9      | Packet        |