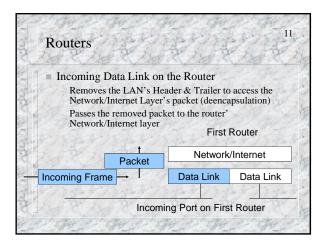

| · contraction | WELL & MALL WELL               | PART POLICE      | A CASE EN     |
|---------------|--------------------------------|------------------|---------------|
|               | /Internet layer                |                  |               |
|               | Data Link lay                  |                  |               |
|               | will carry the p<br>nation LAN | backet to the ne | ext router or |
| the destin    |                                |                  |               |
|               |                                | 247 6 447        |               |
|               | First                          | Router           | Calles .      |
|               | 1 Salah 1                      | Router           |               |
|               |