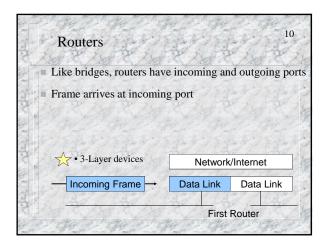

| · contraction | WELL & MALL WELL               | PART POLICE      | A CASE EN     |
|---------------|--------------------------------|------------------|---------------|
|               | /Internet layer                |                  |               |
|               | Data Link lay                  |                  |               |
|               | will carry the p<br>nation LAN | backet to the ne | ext router or |
| the destin    |                                |                  |               |
|               |                                | 247 6 447        |               |
|               | First                          | Router           | Calles .      |
|               | 1 Salah 1                      | Router           |               |
|