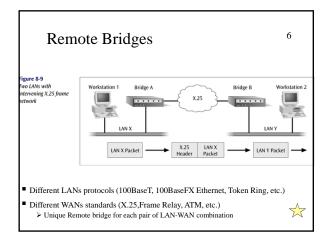

| · contraction | WELL & MALL WELL               | PART POLICE      | A CASE EN     |
|---------------|--------------------------------|------------------|---------------|
|               | /Internet layer                |                  |               |
|               | Data Link lay                  |                  |               |
|               | will carry the p<br>nation LAN | backet to the ne | ext router or |
| the destin    |                                |                  |               |
|               |                                | 247 6 447        |               |
|               | First                          | Router           | Calles .      |
|               | 1 Salah 1                      | Router           |               |
|               | Network                        | /Internet        | Packet        |
| ALL ALL       | 1 Salah 1                      | 9.3. 18 9.9      | Packet        |