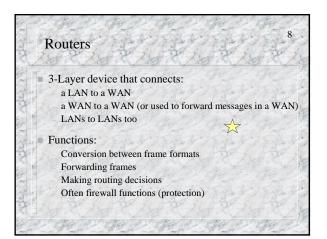

| · contraction | WELL & MALL WELL               | PART POLICE      | A CASE EN     |
|---------------|--------------------------------|------------------|---------------|
|               | /Internet layer                |                  |               |
|               | Data Link lay                  |                  |               |
|               | will carry the p<br>nation LAN | backet to the ne | ext router or |
| the destin    |                                |                  |               |
|               |                                | 247 6 447        |               |
|               | First                          | Router           | Calles .      |
|               | 1 Salah 1                      | Router           |               |
|               | Network                        | /Internet        | Packet        |
| ALL ALL       | 1 Salah 1                      | 9.3. 18 9.9      | Packet        |