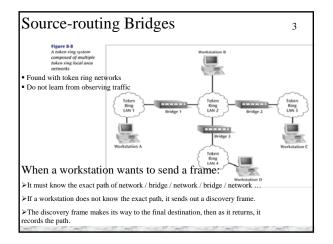

| · contraction | WELL & MALL WELL               | PART POLICE      | A CASE EN     |
|---------------|--------------------------------|------------------|---------------|
|               | /Internet layer                |                  |               |
|               | Data Link lay                  |                  |               |
|               | will carry the p<br>nation LAN | backet to the ne | ext router or |
| the destin    |                                |                  |               |
|               |                                | 247 6 447        |               |
|               | First                          | Router           | Calles .      |
|               | 1 Salah 1                      | Router           |