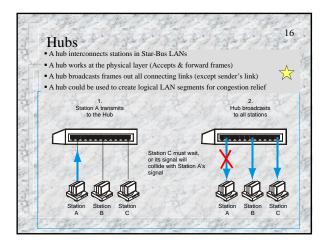

-------------|
|               | /Internet layer                |                  |               |
|               | Data Link lay                  |                  |               |
|               | will carry the p<br>nation LAN | backet to the ne | ext router or |
| the destin    |                                |                  |               |
|               |                                | 247 6 447        |               |
|               | First                          | Router           | Calles .      |
|               | 1 Salah 1                      | Router           |               |
|               | Network                        | /Internet        | Packet        |
| ALL ALL       | 1 Salah 1                      | 9.3. 18 9.9      | Packet        |























| 1. | How a Source-routing bridge differ from a transparent bridge ? |
|----|----------------------------------------------------------------|
| 2. | What is the purpose of a discovery frame ?                     |
| 3. | In what situations is a Remote bridge used?                    |
| 4. | What are the basic functions of a router?                      |
| 5. | What is a crossover cable?                                     |