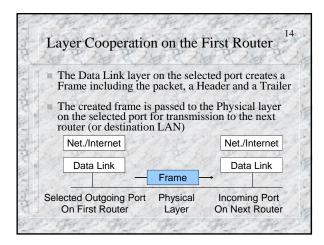

| · contraction | WELL & MALL WELL               | PART POLICE      | A CASE EN     |
|---------------|--------------------------------|------------------|---------------|
|               | /Internet layer                |                  |               |
|               | Data Link lay                  |                  |               |
|               | will carry the p<br>nation LAN | backet to the ne | ext router or |
| the destin    |                                |                  |               |
|               |                                | 247 6 447        |               |
|               | First                          | Router           | Calles .      |
|               | 1 Salah 1                      | Router           |               |
|               | Network                        | /Internet        | Packet        |
| ALL ALL       | 1 Salah 1                      | 9.3. 18 9.9      | Packet        |