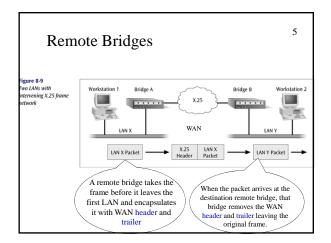

| · contraction | WELL & MALL WELL               | PART POLICE      | A CASE EN     |
|---------------|--------------------------------|------------------|---------------|
|               | /Internet layer                |                  |               |
|               | Data Link lay                  |                  |               |
|               | will carry the p<br>nation LAN | backet to the ne | ext router or |
| the destin    |                                |                  |               |
|               |                                | 247 6 447        |               |
|               | First                          | Router           | Calles .      |
|               | 1 Salah 1                      | Router           |