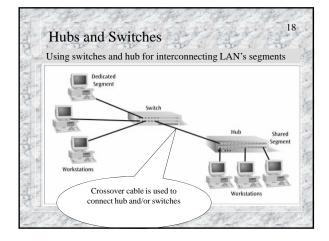

-----|
|               | /Internet layer                |                  |               |
|               | Data Link lay                  |                  |               |
|               | will carry the p<br>nation LAN | backet to the ne | ext router or |
| the destin    |                                |                  |               |
|               |                                | 247 6 447        |               |
|               | First                          | Router           | Calles .      |
|               | 1 Salah 1                      | Router           |               |
|               | Network                        | /Internet        | Packet        |
| ALL ALL       | 1 Salah 1                      | 9.3. 18 9.9      | Packet        |























| 1. | How a Source-routing bridge differ from a transparent bridge ? |
|----|----------------------------------------------------------------|
| 2. | What is the purpose of a discovery frame ?                     |
| 3. | In what situations is a Remote bridge used?                    |
| 4. | What are the basic functions of a router?                      |
| 5. | What is a crossover cable?                                     |