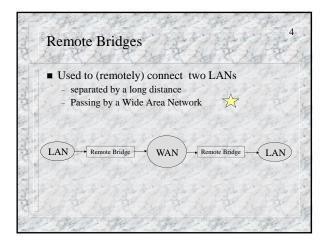

| 1. | How a Source-routing bridge differ from a transparent bridge ? |
|----|----------------------------------------------------------------|
| 2. | What is the purpose of a discovery frame ?                     |
| 3. | In what situations is a Remote bridge used?                    |
| 4. | What are the basic functions of a router?                      |
| 5. | What is a crossover cable?                                     |