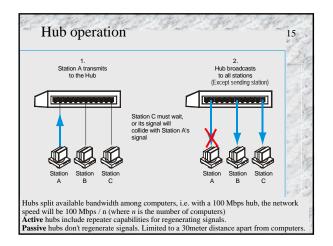

-|---------------|
|               | /Internet layer                |                  |               |
|               | Data Link lay                  |                  |               |
|               | will carry the p<br>nation LAN | backet to the ne | ext router or |
| the destin    |                                |                  |               |
|               |                                | 247 6 447        |               |
|               | First                          | Router           | Calles .      |
|               | 1 Salah 1                      | Router           |               |
|               | Network                        | /Internet        | Packet        |
| ALL ALL       | 1 Salah 1                      | 9.3. 18 9.9      | Packet        |























| 1. | How a Source-routing bridge differ from a transparent bridge ? |
|----|----------------------------------------------------------------|
| 2. | What is the purpose of a discovery frame ?                     |
| 3. | In what situations is a Remote bridge used?                    |
| 4. | What are the basic functions of a router?                      |
| 5. | What is a crossover cable?                                     |